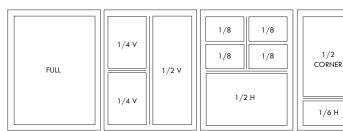

#### **ADVERTISING DIMENSIONS**

| NON-BLEED     | BLEED                                                                                                                                                                                              | TRIM SIZE                                                                                                                                                                                                                |
|---------------|----------------------------------------------------------------------------------------------------------------------------------------------------------------------------------------------------|--------------------------------------------------------------------------------------------------------------------------------------------------------------------------------------------------------------------------|
| 7.375 x 9.875 | 8.625 x 11.125                                                                                                                                                                                     | 8.375 x 10.875                                                                                                                                                                                                           |
| 7.375 x 4.75  | 8.625 x 5.5                                                                                                                                                                                        | 8.375 x 5.25                                                                                                                                                                                                             |
| 3.5 x 9.875   | 4.25 x 11.125                                                                                                                                                                                      | 4 x 10.875                                                                                                                                                                                                               |
| 4.75 x 7.25   |                                                                                                                                                                                                    |                                                                                                                                                                                                                          |
| 4.75 x 4.75   |                                                                                                                                                                                                    |                                                                                                                                                                                                                          |
| 2.25 x 9.875  | 2.875 x 11.125                                                                                                                                                                                     | 2.75 x 10.875                                                                                                                                                                                                            |
| 7.375 x 2.25  | 8.625 x 2.875                                                                                                                                                                                      | 8.375 x 2.75                                                                                                                                                                                                             |
| 3.5 x 4.75    |                                                                                                                                                                                                    |                                                                                                                                                                                                                          |
| 4.75 x 2.25   |                                                                                                                                                                                                    |                                                                                                                                                                                                                          |
| 2.25 x 4.75   |                                                                                                                                                                                                    |                                                                                                                                                                                                                          |
| 3.5 x 2.25    |                                                                                                                                                                                                    |                                                                                                                                                                                                                          |
|               | 17 x 11.125                                                                                                                                                                                        | 16.75 x 10.875                                                                                                                                                                                                           |
| 15.75 x 9.875 |                                                                                                                                                                                                    |                                                                                                                                                                                                                          |
|               | 7.375 x 9.875<br>7.375 x 4.75<br>3.5 x 9.875<br>4.75 x 7.25<br>4.75 x 4.75<br>2.25 x 9.875<br>7.375 x 2.25<br>3.5 x 4.75<br>4.75 x 2.25<br>2.25 x 4.75<br>4.75 x 2.25<br>2.25 x 4.75<br>3.5 x 2.25 | 7.375 x 9.875 8.625 x 11.125 7.375 x 4.75 8.625 x 5.5 3.5 x 9.875 4.25 x 11.125 4.75 x 7.25 4.75 x 4.75 2.25 x 9.875 2.875 x 11.125 7.375 x 2.25 8.625 x 2.875 3.5 x 4.75 4.75 x 2.25 2.25 x 4.75 3.5 x 2.25 17 x 11.125 |